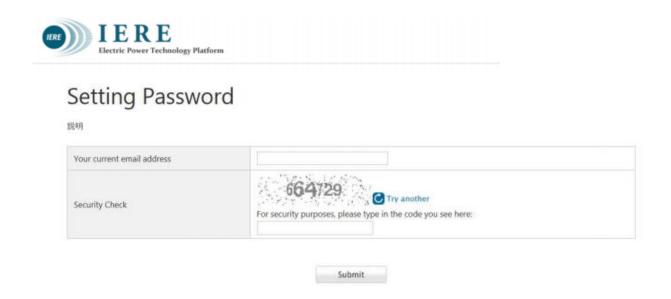

### Reset your password [reference]

If you want to change the password, please access the following URL

https://www.iere.jp/us/reissue\_mail.php

After submitting, you will receive the email from IERE[our system].

Please proceed to change the password in accordance with the mail you received.