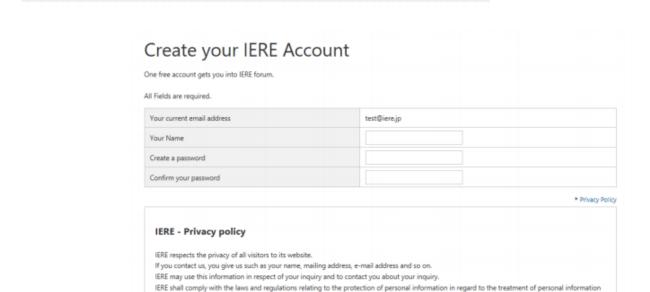

### Create the IERE account [2]

Please access the URL in the email you received from IERE system and

create your IERE account [enter your name and password you decided].

\*You can only use letters, numbers, periods and underscores for the password

Submit

Electric Power Technology Platform

acquired from users.

If you agree to the Official Rules, please check the box.