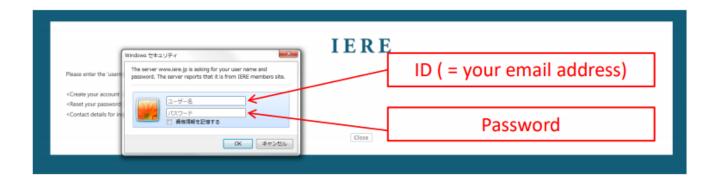

## Enter the ID & Password when required

<New IERE website>

https://www.iere.jp/

When you access the member's only contents on the IERE Website,

you need the ID/Password [ your IERE account ].

The ID/Password can be registered by yourself as the steps on Page 2 - 3.