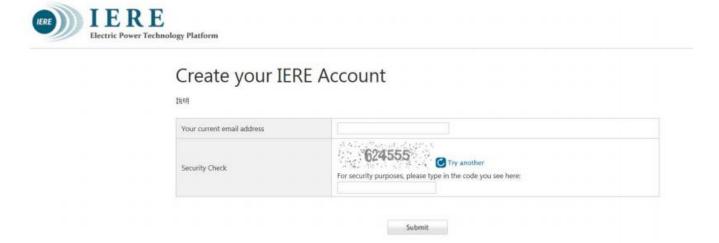

#### Create the IERE account [1]

The ID/Password can be registered by yourself. Please access the following URL.

https://www.iere.jp/us/account\_mail.php

After submitting, you will receive the email from IERE[our system].

\*The email address should be with your company's 'domain'.

\*If you want to use an email address which doesn't have your company's 'Domain', please contact the IERE central office [ contactus(at)iere.jp ].